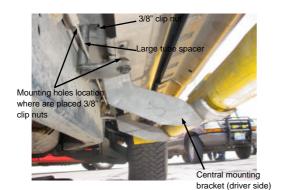

#### Instructions:

- 1. Read and understand instructions completely before beginning installation.
- 2. Sidebar set consist of a driver and passenger side. The rear step is the closest to the bend. Be sure to determinate the correct side before installation.
- 3. For the installation of the mounting brackets on the driver side, must use as front and middle mounting brackets (2) mounting brackets A and (1) mounting bracket B as rear mounting bracket. Picture 4. For passenger side, must use as front and middle mounting bracket (2) mounting brackets B and (1) mounting bracket A as rear mounting bracket.
- 4. Locate the existing holes beneath of vehicle. Then place 3/8" clip nut. Picture 1 & 2.
- 5. To install middle and rear mounting brackets, use a large tube spacer between the rear hole of the mounting bracket and vehicle, secure using 3/8 x 4 1/2" hex head bolt, flat and lock washers. Bolt the other mounting bracket hole to the vehicle using 3/8 x 1 1/4" hex head bolt, flat and lock washers. Note: At the front mounting bracket, place a short tube spacer between the mounting bracket and vehicle and use a 3/8 x 4" hex head bolt. Picture 3.
- 6. Place the sidebar up to the mounting brackets and bolt them together using 3/8 x 1 1/4" hex head bolts, flat and lock washers. Leave loose.
- 7. Make any final adjustments to the alignment of the sidebar and tighten all bolts. Repeat for the opposite side.
- 8. You may need periodically to re-tighten the bolts.

# INSTALLATION INSTRUCTIONS 37166 02-05 Ford Explorer

Picture 2

Picture 3

Picture 4

Cleaning and care instructions:

Diseño:

Calidad:

Protect the finish with a non-abrasive automotive wax, (e.g. Pure Carnauba) on a regular basis. The use of any soap, polish, or wax that contains an abrasive is detrimental to the finish, as the compounds scracht the finish and cause corrosion.