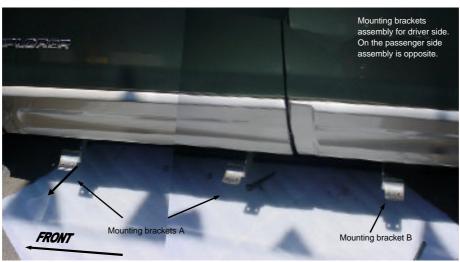

#### Instructions:

- 1. Read and understand instructions completely before beginning installation.
- 2. Sidebar set consist of a driver and passenger side. The rear step is the closest to the bend. Be sure to determinate the correct side before installation.
- 3. For the installation of the mounting brackets on the driver side, must use as front and middle mounting brackets (2) mounting brackets A and (1) mounting bracket B as rear mounting bracket. Picture 4. For passenger side, must use as front and middle mounting bracket (2) mounting brackets B and (1) mounting bracket A as rear mounting bracket.
- 4. Locate the existing holes beneath of vehicle. Then place 3/8" clip nut. Picture 1 & 2.
- 5. To install middle and rear mounting brackets, use a large tube spacer between the rear hole of the mounting bracket and vehicle, secure using 3/8 x 4 1/2" hex head bolt, flat and lock washers. Bolt the other mounting bracket hole to the vehicle using 3/8 x 1 1/4" hex head bolt, flat and lock washers. Note: At the front mounting bracket, place a short tube spacer between the mounting bracket and vehicle and use a 3/8 x 4" hex head bolt. Picture 3.
- 6. Place the sidebar up to the mounting brackets and bolt them together using 3/8 x 1 1/4" hex head bolts, flat and lock washers. Leave loose.
- 7. Make any final adjustments to the alignment of the sidebar and tighten all bolts. Repeat for the opposite side.
- 8. You may need periodically to re-tighten the bolts.

# INSTALLATION INSTRUCTIONS 37166 02-05 Ford Explorer

Picture 2

Picture 3

Picture 4

Cleaning and care instructions:

Diseño:

Calidad:

Protect the finish with a non-abrasive automotive wax, (e.g. Pure Carnauba) on a regular basis. The use of any soap, polish, or wax that contains an abrasive is detrimental to the finish, as the compounds scracht the finish and cause corrosion.