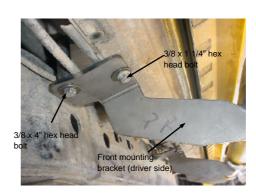

#### Instructions:

- 1. Read and understand instructions completely before beginning installation.
- 2. Sidebar set consist of a driver and passenger side. The rear step is the closest to the bend. Be sure to determinate the correct side before installation.
- 3. For the installation of the mounting brackets on the driver side, must use as front and middle mounting brackets (2) mounting brackets A and (1) mounting bracket B as rear mounting bracket. Picture 4. For passenger side, must use as front and middle mounting bracket (2) mounting brackets B and (1) mounting bracket A as rear mounting bracket.
- 4. Locate the existing holes beneath of vehicle. Then place 3/8" clip nut. Picture 1 & 2.
- 5. To install middle and rear mounting brackets, use a large tube spacer between the rear hole of the mounting bracket and vehicle, secure using 3/8 x 4 1/2" hex head bolt, flat and lock washers. Bolt the other mounting bracket hole to the vehicle using 3/8 x 1 1/4" hex head bolt, flat and lock washers. Note: At the front mounting bracket, place a short tube spacer between the mounting bracket and vehicle and use a 3/8 x 4" hex head bolt. Picture 3.
- 6. Place the sidebar up to the mounting brackets and bolt them together using 3/8 x 1 1/4" hex head bolts, flat and lock washers. Leave loose.
- 7. Make any final adjustments to the alignment of the sidebar and tighten all bolts. Repeat for the opposite side.
- 8. You may need periodically to re-tighten the bolts.

# INSTALLATION INSTRUCTIONS 37166 02-05 Ford Explorer

Picture 2

Picture 3

Picture 4

Cleaning and care instructions:

Diseño:

Calidad:

Protect the finish with a non-abrasive automotive wax, (e.g. Pure Carnauba) on a regular basis. The use of any soap, polish, or wax that contains an abrasive is detrimental to the finish, as the compounds scracht the finish and cause corrosion.