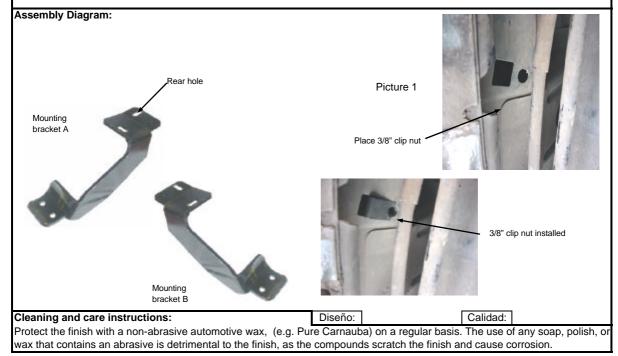

#### Instructions:

- 1. Read and understand instructions completely before beginning installation.
- 2. Sidebar set consist of a driver and passenger side. The rear step is the closest to the bend. Be sure to determinate the correct side before installation.
- 3. For the installation of the mounting brackets on the driver side, must use as front and middle mounting brackets (2) mounting brackets A and (1) mounting bracket B as rear mounting bracket. Picture 4. For passenger side, must use as front and middle mounting bracket (2) mounting brackets B and (1) mounting bracket A as rear mounting bracket.
- 4. Locate the existing holes beneath of vehicle. Then place 3/8" clip nut. Picture 1 & 2.
- 5. To install middle and rear mounting brackets, use a large tube spacer between the rear hole of the mounting bracket and vehicle, secure using 3/8 x 4 1/2" hex head bolt, flat and lock washers. Bolt the other mounting bracket hole to the vehicle using 3/8 x 1 1/4" hex head bolt, flat and lock washers. Note: At the front mounting bracket, place a short tube spacer between the mounting bracket and vehicle and use a 3/8 x 4" hex head bolt. Picture 3.
- 6. Place the sidebar up to the mounting brackets and bolt them together using 3/8 x 1 1/4" hex head bolts, flat and lock washers. Leave loose.
- 7. Make any final adjustments to the alignment of the sidebar and tighten all bolts. Repeat for the opposite side.
- 8. You may need periodically to re-tighten the bolts.